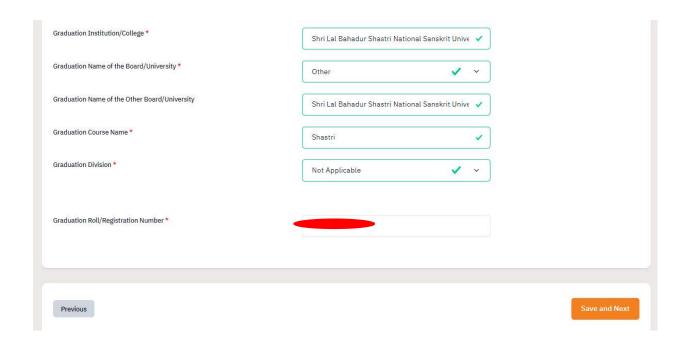

5. In 'Academic Update Details', you can update the any academic details. After filling out the details, click on 'Save & Next' to proceed to Preview Section.

#### 6. Preview all the details and -

- a. If updates are required, then click on 'Update'.
- b. Otherwise click on 'Upload document and Submit the form'.

| Graduation Subject Combination          | Navya viyakarn Hindi English                          |
|-----------------------------------------|-------------------------------------------------------|
| Graduation Honors Subject               | No                                                    |
| Graduation Name of the Board/University | Shri Lal Bahadur Shastri National Sanskrit University |
| Graduation Institution/College          | Shri Lal Bahadur Shastri National Sanskrit University |
| Graduation Course Name                  | Shastri                                               |
| Graduation Division                     | Not Applicable                                        |
|                                         |                                                       |
|                                         |                                                       |