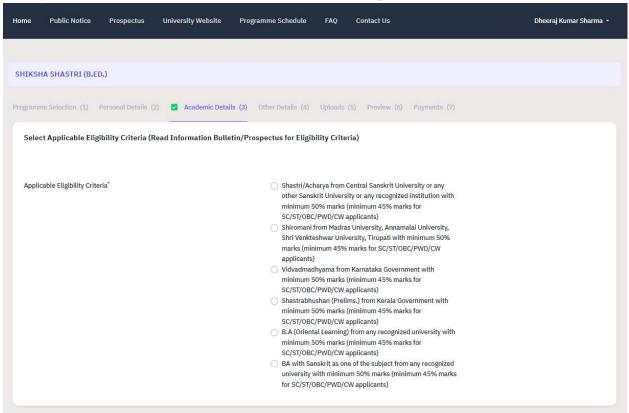

5. In 'Academic Update Details', you can update the any academic details. After filling out the details, click on 'Save & Next' to proceed to Preview Section.