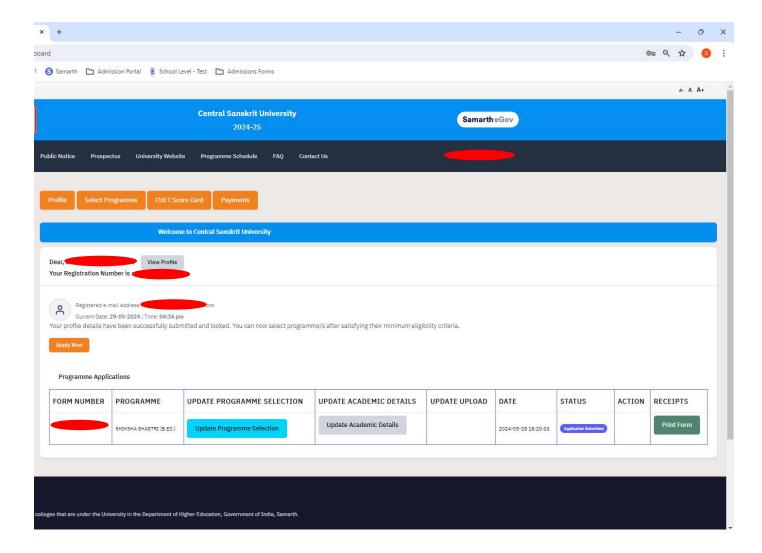

# **Update Process Guide**

- 1. Go to the following link and login into your id.
- 2. After login, you will see the following page. There are 2 update options are available
  - a. Update Programme Selection
  - **b.** Update Academic Details