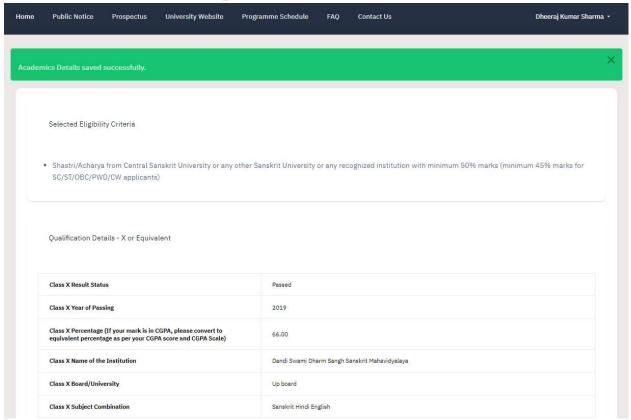

5. In 'Academic Update Details', you can update the any academic details. After filling out the details, click on 'Save & Next' to proceed to Preview Section.

#### 6. Preview all the details and -

- a. If updates are required, then click on 'Update'.
- b. Otherwise click on 'Upload document and Submit the form'.

| Graduation Subject Combination          | Navya viyakarn Hindi English                          |
|-----------------------------------------|-------------------------------------------------------|
| Graduation Honors Subject               | No                                                    |
| Graduation Name of the Board/University | Shri Lal Bahadur Shastri National Sanskrit University |
| Graduation Institution/College          | Shri Lal Bahadur Shastri National Sanskrit University |
| Graduation Course Name                  | Shastri                                               |
| Graduation Division                     | Not Applicable                                        |
|                                         |                                                       |
|                                         |                                                       |