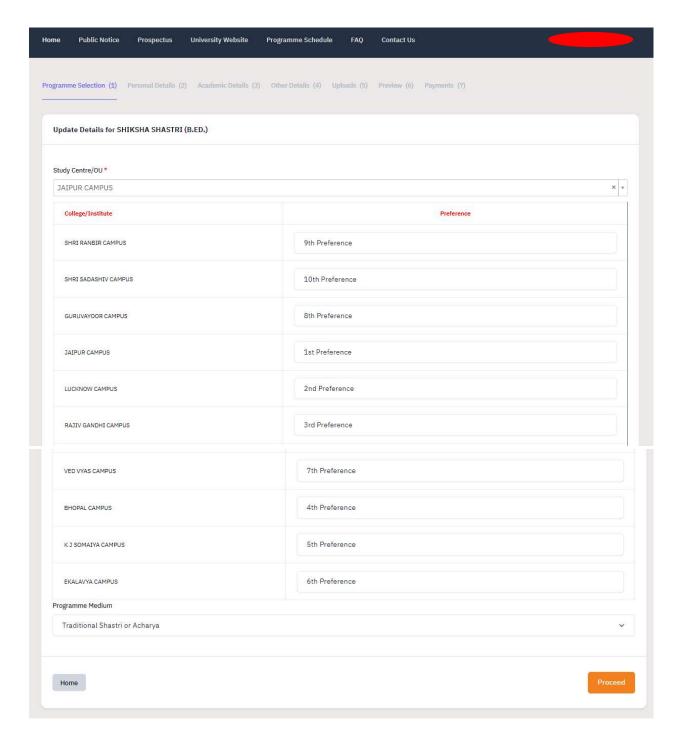

- 3. In 'Update Programme Details' Section You can update the following details
  - a. Study Centre/OU
  - **b.** Study Centre Preferences
  - c. Programme Medium

4. Fill all the details (specifically Programme Medium), and click on Proceed. After clicking you will get the confirmation.